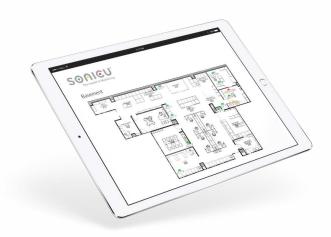

#### **SONICLOUD - SOFTWARE ACCESS**

All Sonicu monitoring solutions include SoniCloud, a modern, scalable, monitoring platform that includes software and firmware updates, ensuring future compatibility and data storage.