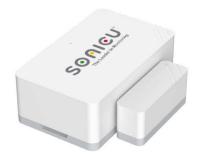

#### **SONISHIELD DUO**

The most powerful and easy-to-use wireless monitoring device available that wirelessly transmits critical sensor data to the SoniCloud platform for 24/7 automated monitoring, visibility, and regulatory compliant reporting.

## **DOOR CONTACT SENSOR (OPTIONAL)**