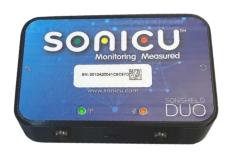

#### **SONISHIELD DUO**

The most powerful and easy-to-use wireless monitoring device available that wirelessly transmits critical sensor data to the SoniCloud platform for 24/7 automated monitoring, visibility, and regulatory compliant reporting.