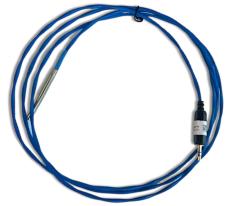

Sonicu's -80°C ULT, LN2 Sensor is ideal for accurately sensing the top level of LN2 dewars, making it a valuable tool for medical labs, research facilities, and flash freezing applications.

Your valuable samples, specimens, and research materials are maintained at optimal temperatures safeguarding the integrity of your critical assets.

# -80° FREEZER, ULTRA-LOW ULT, LN2 SENSOR

Our sensor will help you measures temperatures in -80 or cryogenic freezers.

Use for sensing top level of LN2 dewars, medical labs, research, flash freezing and more.