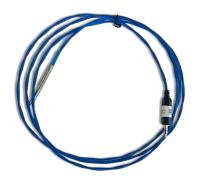

# -80° FREEZER, ULTRA-LOW ULT, LN2 SENSOR

Our sensor will help you measures temperatures in -80 or cryogenic freezers.

Use for sensing top level of LN2 dewars, medical labs, research, flash freezing and more.

Sonicu's -80°C ULT, LN2 Sensor is ideal for accurately sensing the top level of LN2 dewars, making it a valuable tool for medical labs, research facilities, and flash freezing applications.

Your valuable samples, specimens, and research materials are maintained at optimal temperatures safeguarding the integrity of your critical assets.

#### **MONITORING SPECIFICATIONS**

Temperature -205° to 150°C/ -337°F to 802°F (ultra-low)

**Accuracy** +/-0.50%

(Cryogenic also available)

We help you keep and maintain you precious assets at optimal conditions for their efficacy and longevity.