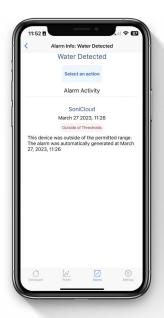

The sensor links with the SoniLink hub to capture leak detection data and effectively prevent unnecessary loss while also collecting mission critical data throughout a facility.

The wireless sensor can be applied in hospitals, laboratories, schools and virtually any other facility.

#### Others

Local Alarming Supported

**Configuration** NFC Configuration via SoniCloud Mobile App