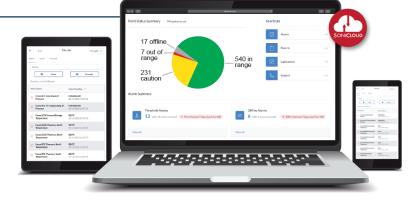

## Incubator Monitoring Solution

Affordable and simple laboratory and life science environmental monitoring with affordable sensors to monitor more critical conditions.

The Sonicu incubator monitoring sensor plugs seamlessly into the already robust monitoring system that includes temperature and air pressure differential monitoring.

## **FEATURES**

- Plug-and-Play Installation
- · Simple mobile app configuration and monitoring
- Phone call alerts + text and e-mail alarms
- U.S.-based phone support
- Lifetime warranty with software subscription