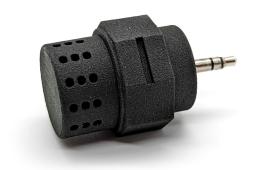

## MONITORING SPECIFICATIONS

 CO₂ Accuracy/ Range
 0 - 25% CO₂; +/- (0.5% + 3% MV)

 Temp Range/Accuracy:
 -40 - 125°C; +/- 0.3°C

 Humidity Range/Accuracy:
 0 - 100% RH; +/- 2%

Sonicu incubator monitoring sensor