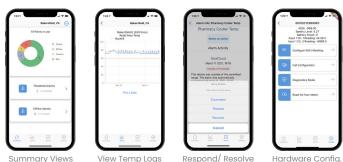

### S-Series is compatible with Sonicu Mobile app IoS and Android

Respond/ Resolve

Additional App Functions: Enterprise dashboard, active alarm summary, alarm details, network connectivity, configuration, file upload, zone view, and more!