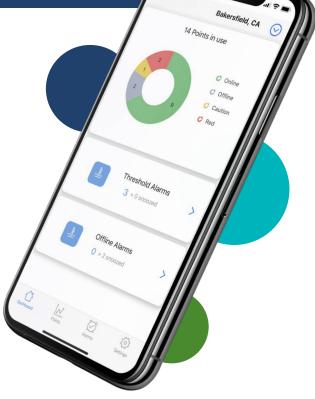

### S-Series is compatible with Sonicu Mobile app IoS and Android

Respond/ Resolve

Additional App Functions: Enterprise dashboard, active alarm summary, alarm details, network connectivity, configuration, file upload, zone view, and more!