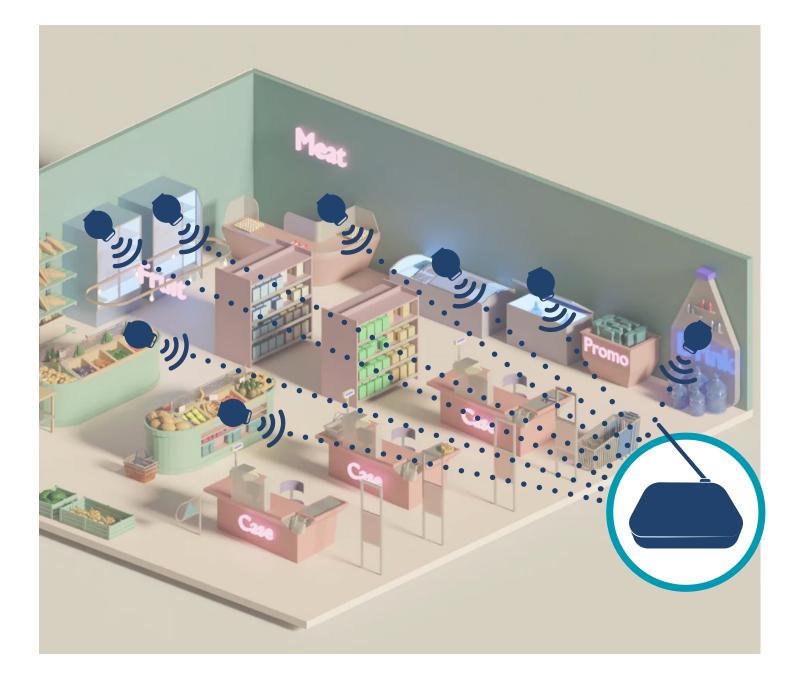

|
| Humidity Reading<br>Accuracy  | ± 3% RH Max** (Typical)                             |
| Enclosure Ratings             | Food Safe ABS Plastic, IP67                         |

### **S-Series Dimensions**





#### The Leader in Monitoring

844-4SONICU • 317.468.2345 • FAX 317.586.4804

## Software

- Automate Compliance Reporting
- Instant Reports delivered to your inbox
- Available with or without NIST certificate (prices differ)





- View and respond to your monitoring from anywhere
- Create groups and zones for specific views
- Simple deployment with appbased install wizard

- Excursion reports with instant and historic reporting
- Share with your entire organization simply
- Download as CSV or PDF for easy sharing



# SoniLink Hub in a Grocery Store



## **S-Series Delivers**

- Ambient temperature and humidity capture
- Cold storage with ranges from -30° to 60° Celsius
- Two years of fully replaceable battery life
- Leverages two double AA batteries
- Simple peel-and-stick installation to virtually any application