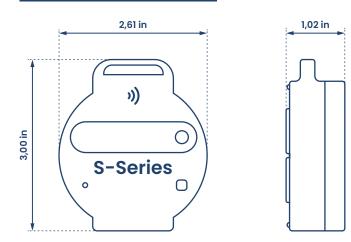

### **S-Series Dimensions**

#### **S-Series Specifications**

| Dimensions                    | 76mm x 66mm x 25mm                                  |
|-------------------------------|-----------------------------------------------------|
| Weight                        | 3.00 oz                                             |
| Battery Life                  | 2 Years                                             |
| Communication<br>Method       | LoRaWAN US915                                       |
| Communication<br>Range        | 100 meters** (Under normal<br>Operating Conditions) |
| Operational Temp<br>Range     | -30°C to 60°C                                       |
| Tempature Reading<br>Accuracy | ± 0.5°C** (Typical)                                 |
| Humidity Reading<br>Accuracy  | ± 3% RH Max** (Typical)                             |
| Enclosure Ratings             | Food Safe ABS Plastic, IP67                         |