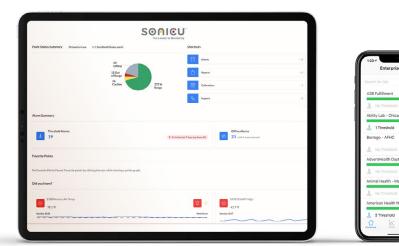

### S-Series is compatible with Sonicu Mobile app IoS and Android

Respond/ Resolve

Additional App Functions: Enterprise dashboard, active alarm summary, alarm details, network connectivity, configuration, file upload, zone view, and more!

## Software

- Automate Compliance Reporting
- Instant Reports delivered to your inbox
- Available with or without NIST certificate (prices differ)

- View and respond to your monitoring from anywhere
- Create groups and zones for specific views
- Simple deployment with appbased install wizard

- Excursion reports with instant and historic reporting
- Share with your entire organization simply
- Download as CSV or PDF for easy sharing