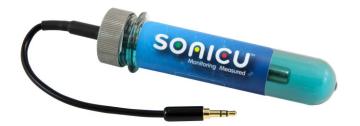

# Glycol-Buffered Temperature Sensor

Ideal solution for maintaining precise **temperature control in cold storage** applications, particularly in medical freezers and refrigerators.

With our advanced Glycol-buffered Temperature Sensor, we ensure that the temperature remains consistent and within the required range. This technology is specifically designed to meet the stringent demands of storing:

- Vaccine
- Medications
- · Biologic materials

The Glycol Buffered Temperature Sensor offers exceptional accuracy and stability in monitoring cold storage environments and acts as a reliable buffer, minimizing temperature fluctuations and providing a more consistent reading.

#### GLYCOL-BUFFERED TEMPERATURE SENSOR

Ideal for cold storage applications including medical freezers and refrigerators. Best choice for vaccines, medications, and biological material storage.