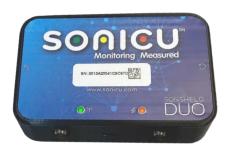

#### **SONISHIELD DUO**

The most powerful and easy-to-use wireless monitoring device available that wirelessly transmits critical sensor data to the SoniCloud platform for 24/7 automated monitoring, visibility, and regulatory compliant reporting.