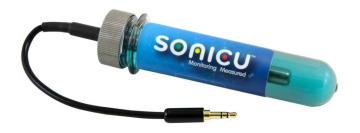

# Glycol-Buffered Temperature Sensor

Ideal solution for maintaining precise **temperature control in cold storage** applications, particularly in medical freezers and refrigerators.

With our advanced Glycol-buffered Temperature Sensor, we ensure that the temperature remains consistent and within the required range. This technology is specifically designed to meet the stringent demands of storing:

- Vaccine
- Medications
- · Biologic materials

The Glycol Buffered Temperature Sensor offers exceptional accuracy and stability in monitoring cold storage environments and acts as a reliable buffer, minimizing temperature fluctuations and providing a more consistent reading.

#### **MONITORING SPECIFICATIONS**

Temperature Range

 $-55^{\circ}$ C to  $+30^{\circ}$ C/  $-67^{\circ}$ F to  $86^{\circ}$ F

Accuracy

+/-0.5°C

Stored vaccines, medications, and biologic materials are kept at optimal conditions for their efficacy and longevity.

#### GLYCOL-BUFFERED TEMPERATURE SENSOR

Ideal for cold storage applications including medical freezers and refrigerators. Best choice for vaccines, medications, and biological material storage.