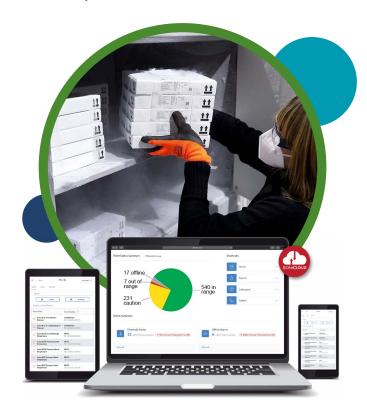

#### **SONICLOUD - SOFTWARE ACCESS**

All Sonicu monitoring solutions include SoniCloud, a modern, scalable, monitoring platform that includes software and firmware updates, ensuring future compatibility and data storage.