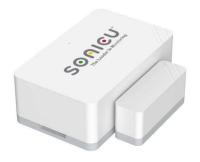

#### **SONISHIELD DUO**

The most powerful and easy-to-use wireless monitoring device available that wirelessly transmits critical sensor data to the SoniCloud platform for 24/7 automated monitoring, visibility, and regulatory compliant reporting.

### **DOOR CONTACT SENSOR (OPTIONAL)**