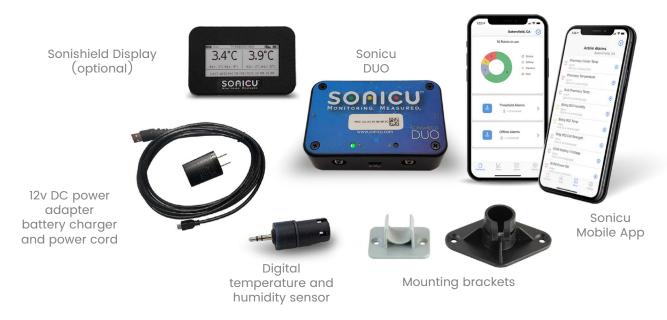

### **Kit Choices - Select by connectivity option**

Each kit provides 1 temperature and humidity monitoring point. Order as many kits as required.

| Connectivity* | Kit No.    | Each Kit Includes                                                                                                                                                    |  |
|---------------|------------|----------------------------------------------------------------------------------------------------------------------------------------------------------------------|--|
| WiFi          | DUO-WF-DP  | Sonishield Duo, digital sensor, 6' cable, power supply/charger, mounting hardware  Sonishield Duo, digital sensor, 6' cable, power supply/charger, mounting hardware |  |
| 4G LTE        | DUO-LTE-DP |                                                                                                                                                                      |  |

<sup>\*</sup>Sonishield Display can be added to any Temperature Monitoring kit with the Part Number 116000

| Digital Temp   | Temp/Humidity Meters |                      |  |
|----------------|----------------------|----------------------|--|
| Meter          | Description          | Dimensions           |  |
| SoniShield Duo | 2 input port         | 3.87" x 2.51" x 1.2" |  |
| SoniShield Duo | · ·                  |                      |  |