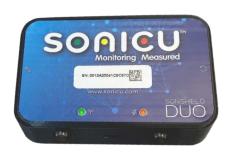

#### **SONISHIELD DUO**

The most powerful and easy-to-use wireless monitoring device available that wirelessly transmits critical sensor data to the SoniCloud platform for 24/7 automated monitoring, visibility, and regulatory compliant reporting.