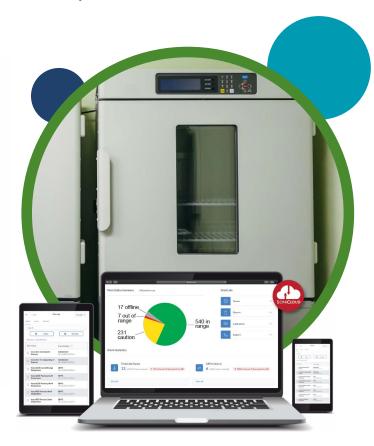

#### **SONISHIELD DUO**

The most powerful and easy-to-use wireless monitoring device available that wirelessly transmits critical sensor data to the SoniCloud platform for 24/7 automated monitoring, visibility, and regulatory compliant reporting.