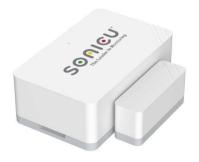

#### **SONISHIELD DUO**

The most powerful and easy-to-use wireless monitoring device available that wirelessly transmits critical sensor data to the SoniCloud platform for 24/7 automated monitoring, visibility, and regulatory compliant reporting.

#### **DOOR CONTACT SENSOR (OPTIONAL)**