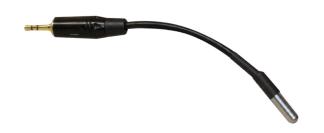

#### NON-BUFFERED TEMPERATURE SENSOR

This sensor is designed for warm storage applications including blanket warmers, food warmers, incubators, etc.

Also used for cold storage when a buffered sensor is not needed.

# Non-Buffered Temperature Sensor

Specialized and designed for warm storage applications, Sonicu's Non-Buffered Temperature Sensor provides precise temperature measurement and control.

Whether it's blanket warmers, food warmers, or incubators, our sensor ensures that your assets are preserved at the desired temperature, meeting the specific requirements of healthcare, food service, and laboratory settings.

Our sensor is specifically engineered to deliver accurate temperature readings without the need for additional thermal protection.

\*Includes NIST Calibration Certificate