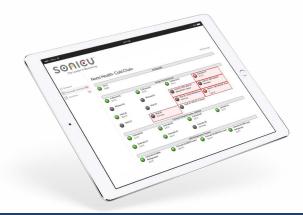

#### **SONICLOUD - SOFTWARE ACCESS**

All Sonicu monitoring solutions include SoniCloud, a modern, scalable, monitoring platform that includes software and firmware updates, ensuring future compatibility and data storage.