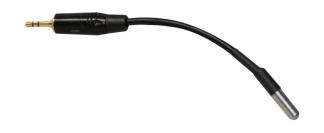

# Non-Buffered Temperature Sensor

Specialized and designed for warm storage applications, Sonicu's Non-Buffered Temperature Sensor provides precise temperature measurement and control.

Whether it's blanket warmers, food warmers, or incubators, our sensor ensures that your assets are preserved at the desired temperature, meeting the specific requirements of healthcare, food service, and laboratory settings.

Our sensor is specifically engineered to deliver accurate temperature readings without the need for additional thermal protection.

\*Includes NIST Calibration Certificate

#### NON-BUFFERED TEMPERATURE SENSOR

This sensor is designed for warm storage applications including blanket warmers, food warmers, incubators, etc.

Also used for cold storage when a buffered sensor is not needed.