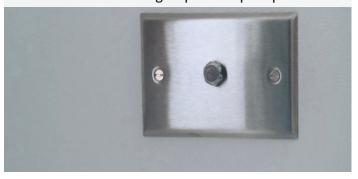

 It documents regulatory compliance.

Turnkey kits deploy quickly, so you can begin monitoring with minimal disruption.

Color-coded onsite screen displays are flush-mount.

Monitoring 3-Rooms Example

### Green indicates readings within spec

Red indicates readings out of spec

Temp and humidity sensor

Wall or ceiling air pressure pickup