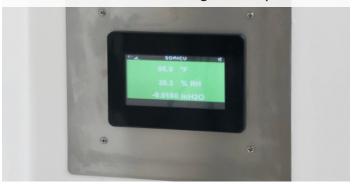

### Green indicates readings within spec

Red indicates readings out of spec

Temp and humidity sensor

Wall or ceiling air pressure pickup