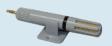

### 1 Room Kit Contains:

DPS Differential Air Pressure sensor Accuracy: +/- .25% Range: +/- 4 in H<sub>2</sub>O

Air Pressure Pick-up

MVP 440 Digital Meter

Ambient Temperature & Humidity Sensor

Local Display

25' cable and 8' air hose

Order the number of kits you need and match your network protocol below. If unsure, contact your IT.

| Part No. | Description | Network                |
|----------|-------------|------------------------|
| 230004   | 1-room kit  | WiFi                   |
| 230002   | 1-room kit  | 4G/5G LTE              |
| 230003   | 1-room kit  | 900MHz                 |
| 230001   | 3-room kit  | Ethernet/cell failover |