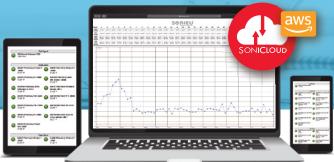

## SoniCloud Dashboard Access 24/7

SoniCloud automatically monitors and logs all sensor data.

 It's the most effective way to monitor & protect valuable assets.

less meters install easily.

 It pays for itself by eliminating manual data logging and reporting.