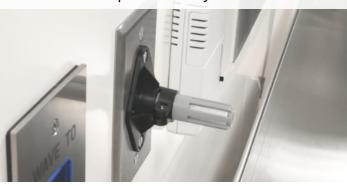

### 1 Room Kit Contains:

DPS Differential Air Pressure sensor Accuracy: +/- .25% Range: +/- 4 in H<sub>2</sub>O

Air Pressure Pick-up

MVP 440 Digital Meter

Ambient Temperature & Humidity Sensor

Local Display