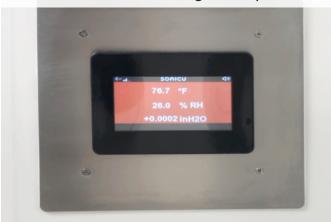

### Green indicates readings within spec

Red indicates readings out of spec

Temp and humidity sensor

Wall or ceiling air pressure pickup