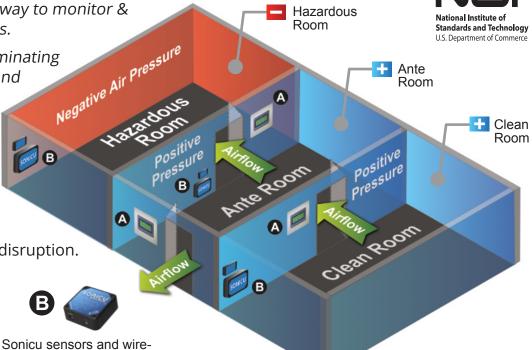

 It documents regulatory compliance.

Turnkey kits deploy quickly, so you can begin monitoring with minimal disruption.

Color-coded onsite screen displays are flush-mount.

Monitoring 3-Rooms Example

### Green indicates readings within spec

Red indicates readings out of spec

Temp and humidity sensor

Wall or ceiling air pressure pickup

#### **Kit Features:**

- Color-coded onsite screen displays room conditions 24/7.
- Plug 'n' Play kits are preconfigured for your network and install virtually anywhere without IT support or building modifications.
- Battery backup and data sync ensures no data is lost if power outage or network interruption occurs.
- NIST Certified sensors and optional "SNAP" Calibration Program ensure compliance.
- Unlimited data storage and free upgrades.
- Customer Success program includes Quick-Start installation guides, user and admin online video training, and phone support.