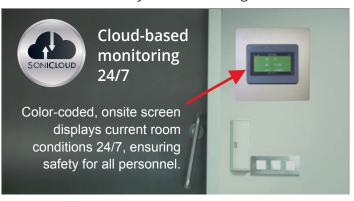

### Green indicates readings within spec

Red indicates readings out of spec

Temp and humidity sensor

Wall or ceiling air pressure pickup

#### **Kit Features:**

- Color-coded onsite screen displays room conditions 24/7.
- Plug 'n' Play kits are preconfigured for your network and install virtually anywhere without IT support or building modifications.
- Battery backup and data sync ensures no data is lost if power outage or network interruption occurs.
- NIST Certified sensors and optional "SNAP" Calibration Program ensure compliance.
- Unlimited data storage and free upgrades.
- Customer Success program includes Quick-Start installation guides, user and admin online video training, and phone support.