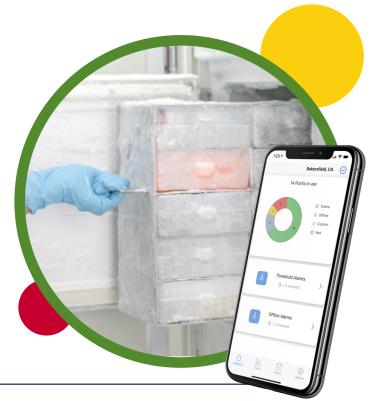

#### **SONISHIELD DUO**

The most powerful and easy-to-use wireless monitoring device available that wirelessly transmits critical sensor data to the SoniCloud platform for 24/7 automated monitoring, visibility, and regulatory compliant reporting.