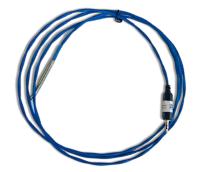

#### -80° FREEZER, ULTRA-LOW ULT, LN2 SENSOR

Our sensor will help you measures temperatures in -80 or cryogenic freezers.

Use for sensing top level of LN2 dewars, medical labs, research, flash freezing and more.