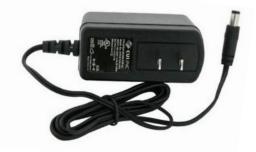

#### **POWER ADAPTER**

Reliable and continuous operations ensuring that devices are consistently powered and able to capture and transmit data accurately.