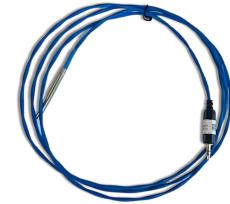

# -80°C Freezer, Ultra-low ULT, LN2 Sensor

Achieve precise temperature monitoring even in extreme cold environments with our advanced sensor designed for -80°C or cryogenic freezers.

Sonicu's-80°C ULT, LN2 Sensor is ideal for accurately sensing the top level of LN2 dewars, making it a valuable tool for medical labs, research facilities, and flash freezing applications.

#### -80° FREEZER, ULTRA-LOW ULT, LN2 SENSOR

Our sensor will help you measures temperatures in -80 or cryogenic freezers.

Use for sensing top level of LN2 dewars, medical labs, research, flash freezing and more.