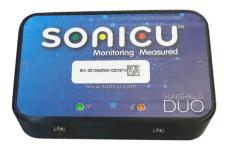

#### **SONISHIELD DUO**

The most powerful and easy-to-use wireless monitoring device available that wirelessly transmits critical sensor data to the SoniCloud platform for 24/7 automated monitoring, visibility, and regulatory compliant reporting.