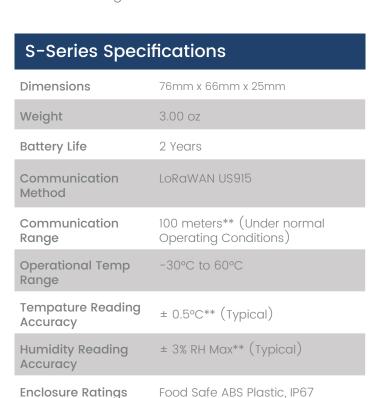

#### S-Series Delivers

- Ambient temperature and humidity capture
- Cold storage with ranges from -30° to 60° Celsius
- Two years of fully replaceable battery life
- Leverages two double AA batteries
- Simple peel-and-stick installation to virtually any application