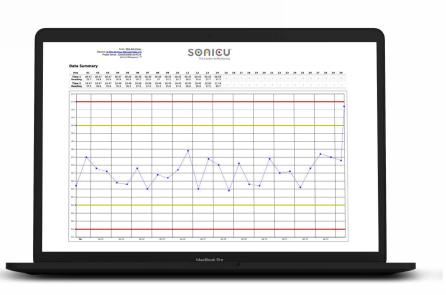

#### Software

- Automate Compliance Reporting
- Instant Reports delivered to your inbox
- Available with or without NIST certificate (prices differ)

- View and respond to your monitoring from anywhere
- Create groups and zones for specific views
- Simple deployment with appbased install wizard

- Excursion reports with instant and historic reporting
- Share with your entire organization simply
- Download as CSV or PDF for easy sharing