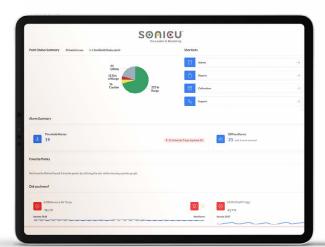

**Additional App Functions:** Enterprise dashboard, active alarm summary, alarm details, network connectivity, configuration, file upload, zone view, and more!

#### Software

- Automate Compliance Reporting
- Instant Reports delivered to your inbox
- Available with or without NIST certificate (prices differ)

- View and respond to your monitoring from anywhere
- Create groups and zones for specific views
- Simple deployment with appbased install wizard

- Excursion reports with instant and historic reporting
- Share with your entire organization simply
- Download as CSV or PDF for easy sharing