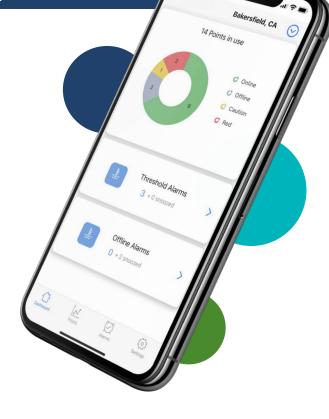

### Affordable & Easy To Deploy

- 100% Wireless temperature (humidity available) sensor Installs in seconds with no tools needed
- Receive personal alerts via Email & Text Phone call notifications to better protect assets
- SoniCloud Web-based dashboard allows for remote access across any location, from web dashboard or mobile app
- IP-67 Rated, ideal for cold storage environments
- Highly Cost-Effective Easily scales across your facility(s)
- App-based implementation Wizard Easy to setup
- Available w/NIST Certification Maintain Compliance

**Additional App Functions:** Enterprise dashboard, active alarm summary, alarm details, network connectivity, configuration, file upload, zone view, and more!

#### Software

- Automate Compliance Reporting
- Instant Reports delivered to your inbox
- Available with or without NIST certificate (prices differ)

- View and respond to your monitoring from anywhere
- Create groups and zones for specific views
- Simple deployment with appbased install wizard