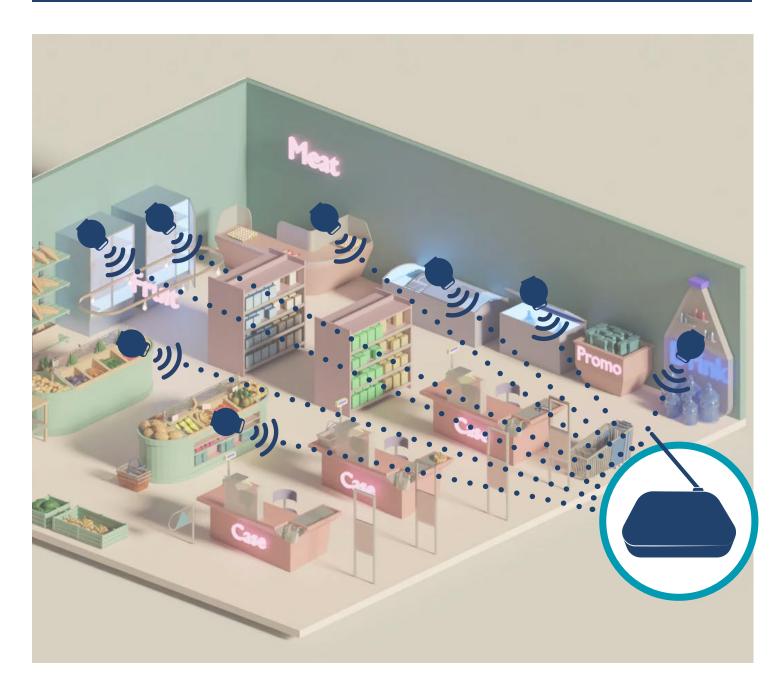

nitoring with a wireless application and battery-powered flexibility. Deploys in minutes with mobile installation wizard.

**Industries include:** Retail grocery and cold chain applications as well as data/server rooms. K-12 for both cold storage and ambient conditions.





#### **S-Series Dimensions**







#### Software

- Automate Compliance Reporting
- Instant Reports delivered to your inbox
- Available with or without NIST certificate (prices differ)







- View and respond to your monitoring from anywhere
- Create groups and zones for specific views
- Simple deployment with appbased install wizard

- Excursion reports with instant and historic reporting
- Share with your entire organization simply
- Download as CSV or PDF for easy sharing



#### SoniLink Hub in a Grocery Store



#### S-Series Delivers

- Ambient temperature and humidity capture
- Cold storage with ranges from -30° to 60° Celsius
- Two years of fully replaceable battery life
- Leverages two double AA batteries
- Simple peel-and-stick installation to virtually any application

## Door Contact Sensor (Optional)