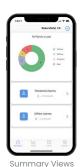

**Additional App Functions:** Enterprise dashboard, active alarm summary, alarm details, network connectivity, configuration, file upload, zone view, and more!

#### Software

- Automate Compliance Reporting
- Instant Reports delivered to your inbox
- Available with or without NIST certificate (prices differ)

- View and respond to your monitoring from anywhere
- Create groups and zones for specific views
- Simple deployment with appbased install wizard