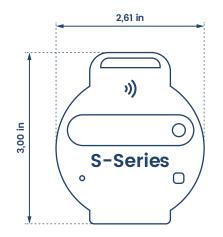

ion Maintain Compliance

#### S-SERIES APPLICATIONS

**Data Center** 



Healthcare



**Food Production** 



**Covenience Stores** 



Warehouses





K-12

S-Series is compatible with Sonicu Mobile app IoS and Android









**Additional App Functions:** Enterprise dashboard, active alarm summary, alarm details, network connectivity, configuration, file upload, zone view, and more!

#### **Applications & Industries**

Ideal for any commercial refrigeration or ambient room condition monitoring with a wireless application and battery-powered flexibility. Deploys in minutes with mobile installation wizard.

**Industries include:** Retail grocery and cold chain applications as well as data/server rooms. K-12 for both cold storage and ambient conditions.





#### **S-Series Dimensions**







#### Software

- Automate Compliance Reporting
- Instant Reports delivered to your inbox
- Available with or without NIST certificate (prices differ)







- View and respond to your monitoring from anywhere
- Create groups and zones for specific views
- Simple deployment with appbased install wizard

- Excursion reports with instant and historic reporting
- Share with your entire organization simply
- Download as CSV or PDF for easy sharing



#### SoniLink Hub in a Grocery Store



#### S-Series Delivers

- Ambient temperature and humidity capture
- Cold storage with ranges from -30° to 60° Celsius
- Two years of fully replaceable battery life
- Leverages two double AA batteries
- Simple peel-and-stick installation to virtually any application

## Door Contact Sensor (Optional)