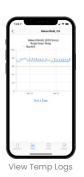

#### Software

- Automate Compliance Reporting
- Instant Reports delivered to your inbox
- Available with or without NIST certificate (prices differ)

- View and respond to your monitoring from anywhere
- Create groups and zones for specific views
- Simple deployment with appbased install wizard

- Excursion reports with instant and historic reporting
- Share with your entire organization simply
- Download as CSV or PDF for easy sharing