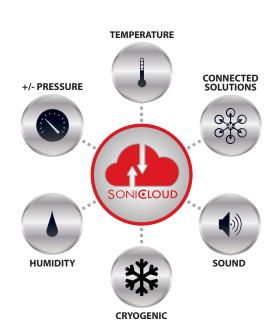

Modbus and 4-20 mA capable devices work with commercially available sensors to connect analog sensors and smart machines for virtually any monitoring application.

Sonicu's Enterprise Monitoring solution consolidates all monitoring applications, including temperature, humidity, air pressure differential, sound and connected solutions, into one platform.

SoniCloud, Sonicu's cloud-based platform, is hosted on Amazon Web Services and enables real-time access to and viewing of all monitored points via a client-specific, customizable dashboard. Monitoring, alarming, logging and reporting are fully automated and standardized across your entire enterprise.