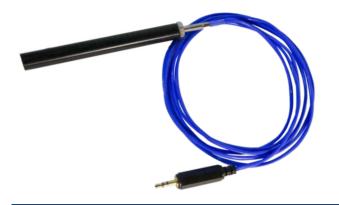

#### **WARM-BUFFERED SENSOR**

Use for measuring temperatures in warm environments.

Applications: Warming ovens, incubators, blanket warmers in medical, research, industrial, and more!