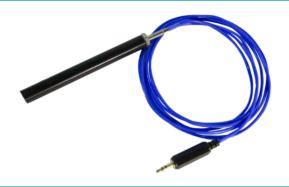

#### **WARM-BUFFERED SENSOR**

Use for measuring temperatures in warm environments.

Applications: Warming ovens, incubators, blanket warmers in medical, research, industrial, and more!