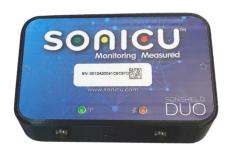

#### **SONISHIELD DUO**

The most powerful and easy-to-use wireless monitoring device available that wirelessly transmits critical sensor data to the SoniCloud platform for 24/7 automated monitoring, visibility, and regulatory compliant reporting.