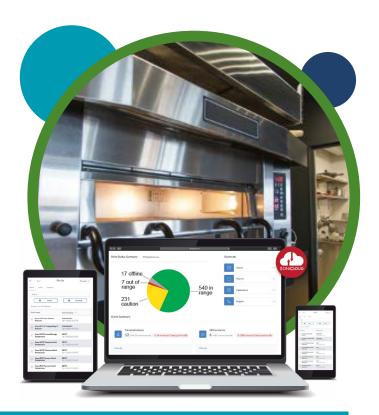

#### **SONICLOUD - SOFTWARE ACCESS**

All Sonicu monitoring solutions include SoniCloud, a modern, scalable, monitoring platform that includes software and firmware updates, ensuring future compatibility and data storage.